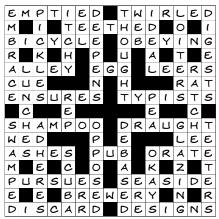

## **PG 37 SKELETON**



ANSWER: Mirror.

when they died.

## **PG 39 MONSTER ACROSTIC**

A. Embarked, B. Retreated, C. Sweetheart, D. Kia,
E. Impoverished, F. Not, G. Exhaust, H. Lashed out,
I. Affidavits, J. Weathermen, K. Rhythms, L. Extradites,
M. Namby-pambies, N. Childbirth, O. Eyeteeth,
P. Eyeshadow, Q. Bombarded, R. Brotherhood,
S. Irish setters, T. Ninetieth
A-T: ERSKINE LAWRENCE EBBIN
TEXT: It is said that he died after his moped was struck
by a taxi - the same taxi that killed his brother on the
same moped the year before, driven by the same driver
on the same street in Bermuda. Both brothers were 17

## **PG 40 QUICK ACROSTIC**

A. Shuffle, B. Aerator, C. Metered, D. Adore, E. Run dry, F. Airshows, G. Whooshes, H. Eyeful, I. Archery, J. Vitamins, K. Idioms, L. Nephew, M. Gestation A-M: SAMARA WEAVING